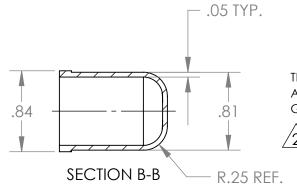

|       | REVISIONS |                         |           |          |  |  |  |
|-------|-----------|-------------------------|-----------|----------|--|--|--|
| ECN   | REV.      | DESCRIPTION             | DATE      | APPROVED |  |  |  |
| 9004  | 1         | ADDED MISSING 1.13 DIM  | 3/24/2017 |          |  |  |  |
| 13616 | 2         | ADDED UL CERTIFICATIONS | 6/9/2023  | TTS      |  |  |  |