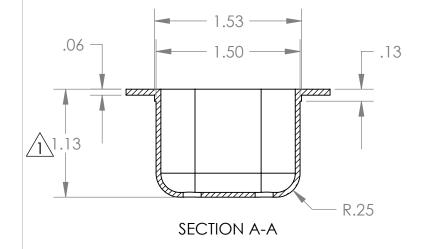

|       | REVISIONS |                         |           |          |  |  |  |
|-------|-----------|-------------------------|-----------|----------|--|--|--|
| ECN   | REV.      | DESCRIPTION             | DATE      | APPROVED |  |  |  |
| 9004  | 1         | ADDED MISSING 1.13 DIM  | 3/24/2017 |          |  |  |  |
| 13616 | 2         | ADDED UL CERTIFICATIONS | 6/9/2023  | TTS      |  |  |  |