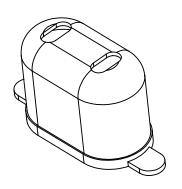

Lavelle Industries, Inc.

TITLE:

CAPACITOR BOOT

SIZE DWG. NO. M8067

SCALE: 1:1 WEIGHT:

5

3

F65024