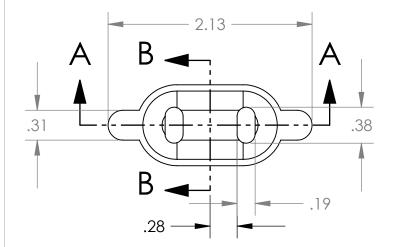

|       | REVISIONS |                         |           |          |  |  |  |
|-------|-----------|-------------------------|-----------|----------|--|--|--|
| ECN   | REV.      | DESCRIPTION             | DATE      | APPROVED |  |  |  |
| 9004  | 1         | ADDED MISSING 1.13 DIM  | 3/24/2017 |          |  |  |  |
| 13616 | 2         | ADDED UL CERTIFICATIONS | 6/9/2023  | TTS      |  |  |  |