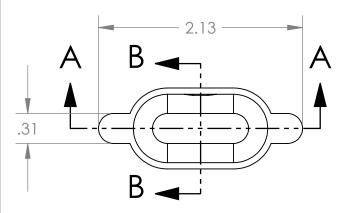

THIS PRODUCT HAS BEEN EVALUATED TO BI-NATIONAL STANDARD CAN/CSA - C22.2 NO 236-M90, UL 1995

VOLUMF: .25in^3

| .06 — | 1.53        |
|-------|-------------|
|       | + + .19<br> |
|       | SECTION A-A |