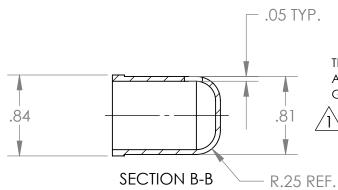

THIS PRODUCT HAS BEEN EVALUATED TO BI-NATIONAL STANDARD CAN/CSA - C22.2 NO 236-M90, UL 1995

VOLUMF: .25in^3

| .06 — | 1.53        |
|-------|-------------|
|       | + + .19<br> |
|       | SECTION A-A |