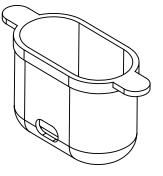

## Lavelle Industries, Inc.

TITLE:

CAPACITOR BOOT

SIZE DWG. NO. M8066

SCALE: 1:1 WEIGHT: SHEET 1 OF 1

5

3

DO NOT SCALE DRAWING