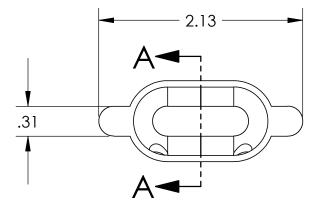

5

VOLUME: .25in^3

| F65024                                  | PROPRIETARY AND CONFIDENTIAL  THE INFORMATION CONTAINED IN THIS DRAWING IS THE SOLE PROPERTY OF LAVELLE INDUSTRIES, INC. ANY REPRODUCTION IN PART OR AS A WHOLE |      |          |   |
|-----------------------------------------|-----------------------------------------------------------------------------------------------------------------------------------------------------------------|------|----------|---|
| INTERPRET GEOMETRIC<br>TOLERANCING PER: |                                                                                                                                                                 |      |          |   |
| COMMERCIAL                              | MFG APPR.                                                                                                                                                       |      |          |   |
| RMA CLASS A3<br>COMMERCIAL              | ENG APPR.                                                                                                                                                       |      |          |   |
| TOLERANCES:                             | CHECKED                                                                                                                                                         |      |          | Ī |
| DIMENSIONS ARE IN INCHES                | DRAWN                                                                                                                                                           | MAD  | 10/29/10 | L |
| UNLESS OTHERWISE SPECIFIED:             |                                                                                                                                                                 | NAME | DATE     |   |