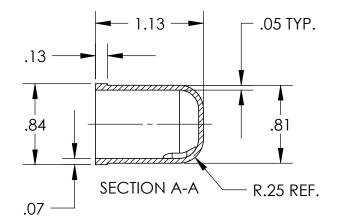

5

VOLUME: .25in^3

| F65024                                  | PROPRIETARY AND CONFIDENTIAL  THE INFORMATION CONTAINED IN THIS DRAWING IS THE SOLE PROPERTY OF LAVELLE INDUSTRIES, INC. ANY REPRODUCTION IN PART OR AS A WHOLE |      |          |   |
|-----------------------------------------|-----------------------------------------------------------------------------------------------------------------------------------------------------------------|------|----------|---|
| INTERPRET GEOMETRIC<br>TOLERANCING PER: |                                                                                                                                                                 |      |          |   |
| COMMERCIAL                              | MFG APPR.                                                                                                                                                       |      |          |   |
| RMA CLASS A3<br>COMMERCIAL              | ENG APPR.                                                                                                                                                       |      |          |   |
| TOLERANCES:                             | CHECKED                                                                                                                                                         |      |          | Ī |
| DIMENSIONS ARE IN INCHES                | DRAWN                                                                                                                                                           | MAD  | 10/29/10 | L |
| UNLESS OTHERWISE SPECIFIED:             |                                                                                                                                                                 | NAME | DATE     |   |