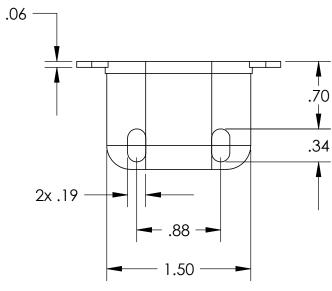

5

VOLUME: .25in^3

| F65024                                  | PROPRIETARY AND CONFIDENTIAL  THE INFORMATION CONTAINED IN THIS DRAWING IS THE SOLE PROPERTY OF LAVELLE INDUSTRIES, INC. ANY REPRODUCTION IN PART OR AS A WHOLE |      |          |   |
|-----------------------------------------|-----------------------------------------------------------------------------------------------------------------------------------------------------------------|------|----------|---|
| INTERPRET GEOMETRIC<br>TOLERANCING PER: |                                                                                                                                                                 |      |          |   |
| COMMERCIAL                              | MFG APPR.                                                                                                                                                       |      |          |   |
| RMA CLASS A3<br>COMMERCIAL              | ENG APPR.                                                                                                                                                       |      |          |   |
| TOLERANCES:                             | CHECKED                                                                                                                                                         |      |          | Ī |
| DIMENSIONS ARE IN INCHES                | DRAWN                                                                                                                                                           | MAD  | 10/29/10 | L |
| UNLESS OTHERWISE SPECIFIED:             |                                                                                                                                                                 | NAME | DATE     |   |