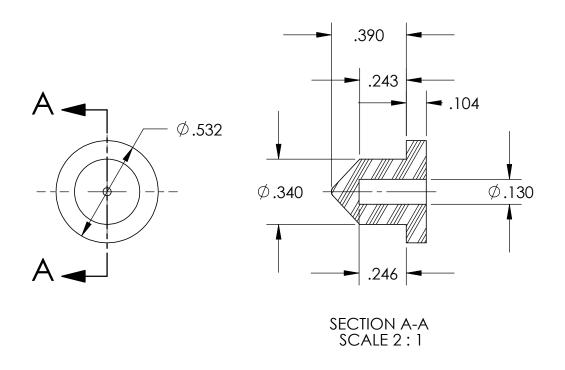

| <b>─</b> .246                                       |                                                                                                                                                                                                                                           |      |          |            |             |        | Mdrw                                                  |
|-----------------------------------------------------|-------------------------------------------------------------------------------------------------------------------------------------------------------------------------------------------------------------------------------------------|------|----------|------------|-------------|--------|-------------------------------------------------------|
| SECTION A-A<br>SCALE 2 : 1                          |                                                                                                                                                                                                                                           |      |          |            |             |        | <b>Inc.</b><br> PARTS\STOCK\Syntex\M8058\M8058.slddrw |
|                                                     |                                                                                                                                                                                                                                           |      |          | \          | OLUME: .04  | 5 C.I. | <pre></pre>                                           |
| UNLESS OTHERWISE SPECIFIED:                         |                                                                                                                                                                                                                                           | NAME | DATE     | Lava       | lla Industr | ioo    | Ino Ö                                                 |
| DIMENSIONS ARE IN INCHES                            | DRAWN                                                                                                                                                                                                                                     | MAD  | 11/21/08 | Lavel      | lle Industr | ies, i |                                                       |
| TOLERANCES:                                         | CHECKED                                                                                                                                                                                                                                   |      |          | TITLE:     |             |        | ZTS/                                                  |
| RMA CLASS A3 'COMMERCIAL'                           | ENG APPR.                                                                                                                                                                                                                                 |      |          | PLUG       |             |        | PAR                                                   |
|                                                     | MFG APPR.                                                                                                                                                                                                                                 |      |          |            |             |        |                                                       |
| INTERPRET GEOMETRIC<br>TOLERANCING PER:<br>MATERIAL | PROPRIETARY AND CONFIDENTIAL  THE INFORMATION CONTAINED IN THIS DRAWING IS THE SOLE PROPERTY OF LAVELLE INDUSTRIES, INC. ANY REPRODUCTION IN PART OR AS A WHOLE WITHOUT THE WRITTEN PERMISSION OF LAVELLE INDUSTRIES, INC. IS PROHIBITED. |      |          | SIZE DWG.  |             |        | REV REV                                               |
| F36003                                              |                                                                                                                                                                                                                                           |      |          | A          | M8058       |        | PATH                                                  |
| DO NOT SCALE DRAWING                                |                                                                                                                                                                                                                                           |      |          | SCALE: 1:1 | WEIGHT:     | SHEET  | [1 OF 1 ]                                             |