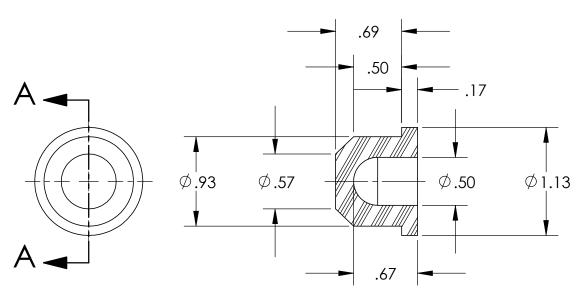

SECTION A-A

| UNLESS OTHERWISE SPECIFIED:             |                                                                                                                                                                                                                | NAME | DATE       | Lavo      | avelle Industries, Inc. |          |                 |
|-----------------------------------------|----------------------------------------------------------------------------------------------------------------------------------------------------------------------------------------------------------------|------|------------|-----------|-------------------------|----------|-----------------|
| DIMENSIONS ARE IN INCHES                | DRAWN                                                                                                                                                                                                          | MAD  | 12/05/08   |           |                         |          |                 |
| TOLERANCES:                             | CHECKED                                                                                                                                                                                                        |      |            | TITLE:    |                         |          |                 |
| RMA CLASS A3 'COMMERCIAL'               | ENG APPR.                                                                                                                                                                                                      |      |            |           |                         |          |                 |
|                                         | MFG APPR.                                                                                                                                                                                                      |      |            |           | PLUG                    | PLUG     |                 |
| INTERPRET GEOMETRIC<br>TOLERANCING PER: | PROPRIETARY AND CONFIDENTIAL                                                                                                                                                                                   |      |            |           |                         |          |                 |
| F65001                                  | THE INFORMATION CONTAINED IN THIS<br>DRAWING IS THE SOLE PROPERTY OF<br>LAVELLE INDUSTRIES, INC. ANY<br>REPRODUCTION IN PART OR AS A WHOLE<br>WITHOUT THE WRITTEN PERMISSION OF<br>LAVELLE INDUSTRIES, INC. IS |      |            | SIZE DWG. | M8056                   | )        | REV<br><b>1</b> |
| do not scale drawing                    | PROHIBITED.                                                                                                                                                                                                    |      | SCALE: 1:1 | WEIGHT:   | SHEE                    | T 1 OF 1 |                 |
| 3                                       |                                                                                                                                                                                                                |      | 2          | <u>.</u>  | ľ                       | 1        |                 |