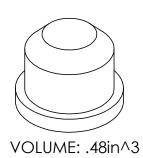

SECTION A-A

| UNLESS OTHERWISE SPECIFIED:             |                                                                                                                                                                                                                | NAME | DATE       | Lavo      | avelle Industries, Inc. |          |                 |
|-----------------------------------------|----------------------------------------------------------------------------------------------------------------------------------------------------------------------------------------------------------------|------|------------|-----------|-------------------------|----------|-----------------|
| DIMENSIONS ARE IN INCHES                | DRAWN                                                                                                                                                                                                          | MAD  | 12/05/08   |           |                         |          |                 |
| TOLERANCES:                             | CHECKED                                                                                                                                                                                                        |      |            | TITLE:    |                         |          |                 |
| RMA CLASS A3 'COMMERCIAL'               | ENG APPR.                                                                                                                                                                                                      |      |            |           |                         |          |                 |
|                                         | MFG APPR.                                                                                                                                                                                                      |      |            |           | PLUG                    | PLUG     |                 |
| INTERPRET GEOMETRIC<br>TOLERANCING PER: | PROPRIETARY AND CONFIDENTIAL                                                                                                                                                                                   |      |            |           |                         |          |                 |
| F65001                                  | THE INFORMATION CONTAINED IN THIS<br>DRAWING IS THE SOLE PROPERTY OF<br>LAVELLE INDUSTRIES, INC. ANY<br>REPRODUCTION IN PART OR AS A WHOLE<br>WITHOUT THE WRITTEN PERMISSION OF<br>LAVELLE INDUSTRIES, INC. IS |      |            | SIZE DWG. | M8056                   | )        | REV<br><b>1</b> |
| do not scale drawing                    | PROHIBITED.                                                                                                                                                                                                    |      | SCALE: 1:1 | WEIGHT:   | SHEE                    | T 1 OF 1 |                 |
| 3                                       |                                                                                                                                                                                                                |      | 2          | <u>.</u>  | ľ                       | 1        |                 |