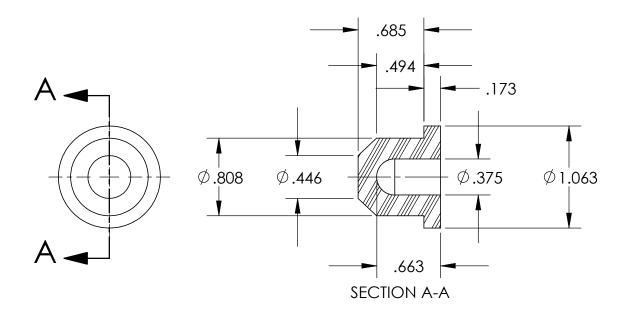

VOLUME: .41 C.I.

## UNCONTROLLED COPY

| UNLESS OTHERWISE SPECIFIED:             |                                                                                                                                                                                                                                           | NAME | DATE     | 1                        | 21/0   | lla Industr | ioc  | Inc      |  |
|-----------------------------------------|-------------------------------------------------------------------------------------------------------------------------------------------------------------------------------------------------------------------------------------------|------|----------|--------------------------|--------|-------------|------|----------|--|
| DIMENSIONS ARE IN INCHES TOLERANCES:    | DRAWN                                                                                                                                                                                                                                     | MAD  | 12/05/08 | Lavelle Industries, Inc. |        |             |      | IIIC.    |  |
|                                         | CHECKED                                                                                                                                                                                                                                   |      |          | TITLE:                   |        |             |      |          |  |
| RMA CLASS A3 'COMMERCIAL'               | ENG APPR.                                                                                                                                                                                                                                 |      |          |                          |        | DIIIO       |      |          |  |
|                                         | MFG APPR.                                                                                                                                                                                                                                 |      |          | PLUG                     |        |             |      |          |  |
| INTERPRET GEOMETRIC<br>TOLERANCING PER: | PROPRIETARY AND CONFIDENTIAL  THE INFORMATION CONTAINED IN THIS DRAWING IS THE SOLE PROPERTY OF LAVELLE INDUSTRIES, INC. ANY REPRODUCTION IN PART OR AS A WHOLE WITHOUT THE WRITTEN PERMISSION OF LAVELLE INDUSTRIES, INC. IS PROHIBITED. |      |          |                          |        |             |      |          |  |
| F66001                                  |                                                                                                                                                                                                                                           |      |          | SIZE                     | DWG.   | M8055       | )    | REV      |  |
| DO NOT SCALE DRAWING                    |                                                                                                                                                                                                                                           |      |          | SCAI                     | E: 1:1 | WEIGHT:     | SHEE | T 1 OF 1 |  |
| 3                                       |                                                                                                                                                                                                                                           |      | 2        |                          |        |             | 1    |          |  |