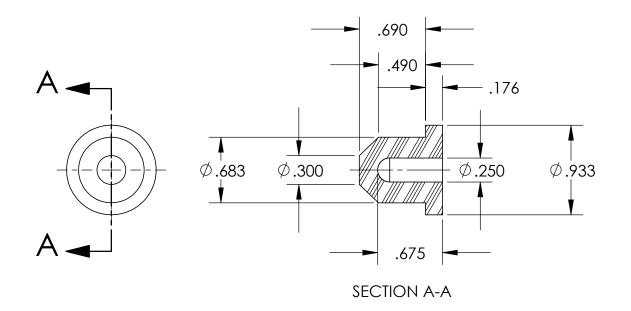

VOLUME: .31 C.I.

## UNCONTROLLED COPY

| UNLESS OTHERWISE SPECIFIED:             |                                                                                                                                                                                                                                           | NAME | DATE     | 1                        | 21/0   | llo Inductr | ioc  | Inc      |  |
|-----------------------------------------|-------------------------------------------------------------------------------------------------------------------------------------------------------------------------------------------------------------------------------------------|------|----------|--------------------------|--------|-------------|------|----------|--|
| DIMENSIONS ARE IN INCHES<br>TOLERANCES: | DRAWN                                                                                                                                                                                                                                     | MAD  | 12/04/08 | Lavelle Industries, Inc. |        |             |      |          |  |
|                                         | CHECKED                                                                                                                                                                                                                                   |      |          | TITLE:                   |        |             |      |          |  |
| RMA CLASS A3 'COMMERCIAL'               | ENG APPR.                                                                                                                                                                                                                                 |      |          |                          |        | DIIIO       |      |          |  |
|                                         | MFG APPR.                                                                                                                                                                                                                                 |      |          |                          | PLUG   |             |      |          |  |
| INTERPRET GEOMETRIC<br>TOLERANCING PER: | PROPRIETARY AND CONFIDENTIAL  THE INFORMATION CONTAINED IN THIS DRAWING IS THE SOLE PROPERTY OF LAVELLE INDUSTRIES, INC. ANY REPRODUCTION IN PART OR AS A WHOLE WITHOUT THE WRITTEN PERMISSION OF LAVELLE INDUSTRIES, INC. IS PROHIBITED. |      |          |                          |        |             |      |          |  |
| F36003                                  |                                                                                                                                                                                                                                           |      |          | SIZE                     | DWG.   | M8054       | -    | REV      |  |
| DO NOT SCALE DRAWING                    |                                                                                                                                                                                                                                           |      |          | SCAL                     | E: 1:1 | WEIGHT:     | SHEE | T 1 OF 1 |  |
| 3                                       |                                                                                                                                                                                                                                           |      | 2        |                          |        |             | 1    |          |  |