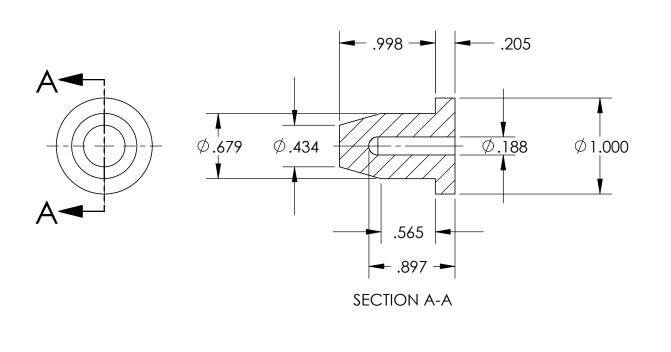

VOLUME: .45 C.I.

K\Syntex\M8042\M8042.slddrw

| UNLESS OTHERWISE SPECIFIED:             |                                                                                                                                                                                                                               | NAME | DATE     |                          | aval      | la Industr | ioc      | Inc   |
|-----------------------------------------|-------------------------------------------------------------------------------------------------------------------------------------------------------------------------------------------------------------------------------|------|----------|--------------------------|-----------|------------|----------|-------|
| DIMENSIONS ARE IN INCHES                | DRAWN                                                                                                                                                                                                                         | MAD  | 12/02/08 | Lavelle Industries, Inc. |           |            | iiic.    |       |
| TOLERANCES:                             | CHECKED                                                                                                                                                                                                                       |      |          | TITLE:                   |           |            |          | OTC   |
| RMA CLASS A3 'COMMERCIAL'               | ENG APPR.                                                                                                                                                                                                                     |      |          |                          |           |            |          | 0 > 0 |
|                                         | MFG APPR.                                                                                                                                                                                                                     |      |          | PLUG 🖺                   |           |            |          |       |
| INTERPRET GEOMETRIC<br>TOLERANCING PER: | PROPRIETARY AND CONFIDENTIAL  THE INFORMATION CONTAINED IN THIS DRAWING IS THE SOLE PROPERTY OF LAVELLE INDUSTRIES, INC. ANY REPRODUCTION IN PART OR AS A WHOLE WITHOUT THE WRITTEN PERMISSION OF LAVELLE INDUSTRIES. INC. IS |      |          | -                        |           |            |          |       |
| F35007                                  |                                                                                                                                                                                                                               |      |          | SIZE                     | NO. M8042 |            |          | REV   |
| DO NOT SCALE DRAWING                    | PROHIBITED.                                                                                                                                                                                                                   |      | SCAL     | E: 1:1                   | WEIGHT:   | SHEE       | T 1 OF 1 |       |