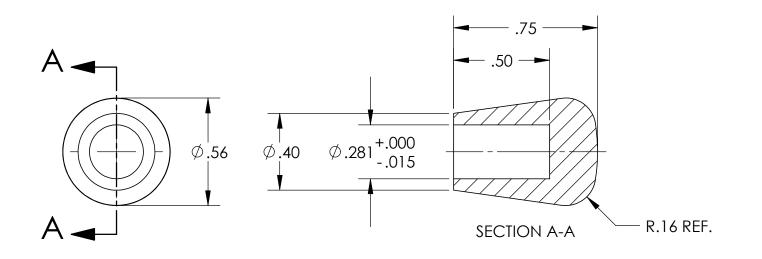

## RUBBER CAP

| SIZE | M8113          | REV          |
|------|----------------|--------------|
| SCAL | E: 2:1 WFIGHT: | SHEET 1 OF 1 |

5 3 ATH - N:\CAD\PARTS\STOCK\Syntex\M8113\M8113.slddrw